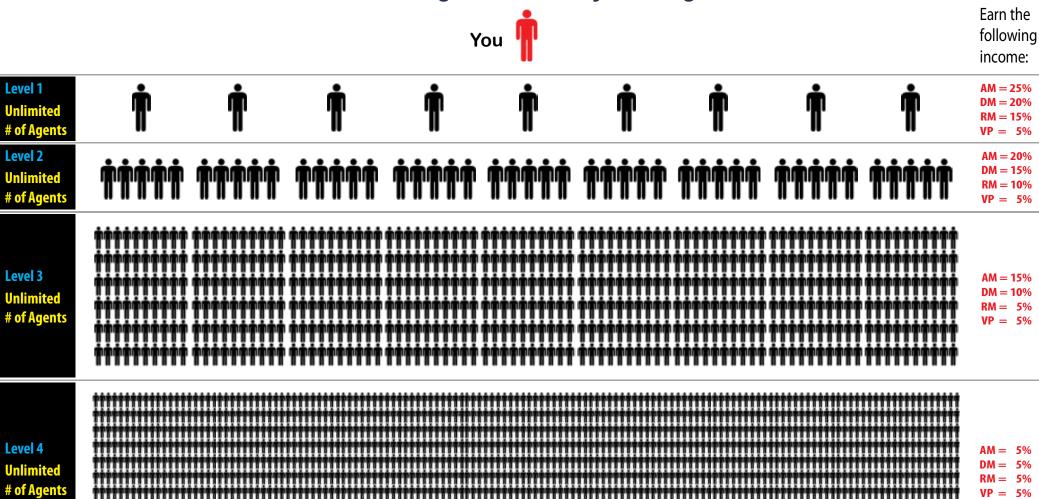

# Fantastic Revenue Share Percentages + Unlimited Numbers of Partner Agents

Agents are paid monthly on a percentage basis of the ENTIRE group volume activity within their agent team.

Agents are entitled to receive a bonus override on ALL of their subordinate team agent's portfolios; inclusive of four (4) generations deep and an UNLIMITED number of agents wide.

This incredible compensation program is UNMATCHED and totally UNIQUE in the entire Merchant Services industry!

(And this bonus is in addition to any of the other commissions!)

Level 1

Level 2

Level 3

Level 4

**Unlimited** 

**Unlimited** 

## PROGRESSIVE GROUP COMMISSIONS

Receive on-going monthly income from an unlimited number of sub-agents within your organization.