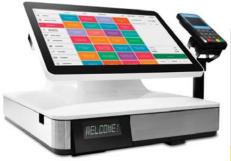

#### Groovv All-In-One Point-of-Sale (POS)

Includes:

- Integrated Cash Drawer
  - Integrated Printer
  - Integrated Scanner
  - Comprehensive Back-Office Cloud Management

- WiFi Register with Integrated Tablet & EMV PinPad

- Integrated Marketing: Social Media & Contact Manager

With a built-in touchscreen, cash drawer, scanner, receipt printer and powerful software, Groovv POS All-In-One has everything you need to manage, grow and optimize your business – all without significant training or expense. This robust point of sale solution features an EMV/NFC payment device and no-fuss setup, enabling you to begin accepting payments right out of the box.

#### Groovv All-In-One POS System Key Features:

- 13" Flip Touchscreen
- Detachable EMV/NFC Payment Device
- Payment Device Stand
- Receipt Printer
- Cash Drawer

Document Version: 10/01/2016

- Barcode Scanner
- Customer Transaction Display