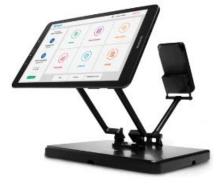

#### Groovv Flex Point-of-Sale (POS) --- WiFi or LTE

Includes:

- Tablet & EMV PinPad
- Portable Stand
- Available in WiFi or LTE versions
- Comprehensive Back-Office Cloud Management
- Integrated Marketing: Social Media & Contact Manager

Designed for today's merchants, Groovv POS Flex provides the versatility and tools you need to maximize revenue and run your business – contained in an affordable solution that's easy to use. With a detachable tablet and EMV/NFC payment device, foldable stand and wireless connectivity, Groovv POS Flex is a fully mobile point of sale system that keeps your business moving.

#### Groovv All-In-One POS System Key Features:

- 9.6" Touchscreen Tablet
- EMV/NFC Payment Device
- Collapsible Stand For Easy Portability
- Wireless Connections to Optional Peripherals
- Optional Cashbox / Receipt Printer Combo
- Optional Barcode Scanner
- Optional Kitchen Order Printer