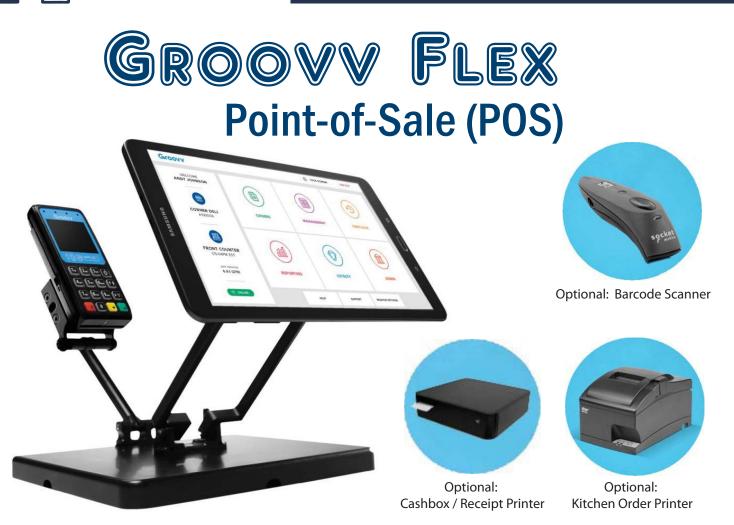

#### Groovv Flex Point-of-Sale (POS) --- WiFi or LTE

Includes:

- Tablet & EMV PinPad
- Portable Stand
- Available in WiFi or LTE versions
- Comprehensive Back-Office Cloud Management
- Integrated Marketing: Social Media & Contact Manager

Designed for today's merchants, Groovv POS Flex provides the versatility and tools you need to maximize revenue and run your business – contained in an affordable solution that's easy to use. With a detachable tablet and EMV/NFC payment device, foldable stand and wireless connectivity, Groovv POS Flex is a fully mobile point of sale system that keeps your business moving.

#### Groovv All-In-One POS System Key Features:

- 9.6" Touchscreen Tablet
- EMV/NFC Payment Device
- Collapsible Stand For Easy Portability
- Wireless Connections to Optional Peripherals
- Optional Cashbox / Receipt Printer Combo
- Optional Barcode Scanner
- Optional Kitchen Order Printer