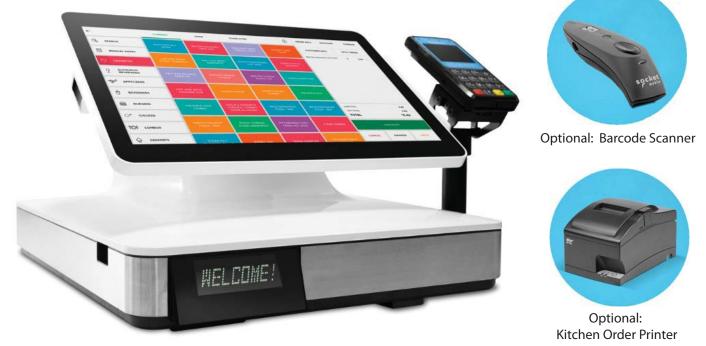

# Point-of-Sale (POS)

With a built-in touchscreen, cash drawer, scanner, receipt printer and powerful software, Groovv POS All-In-One has everything you need to manage, grow and optimize your business – all without significant training or expense. This robust point of sale solution features an EMV/NFC payment device and no-fuss setup, enabling you to begin accepting payments right out of the box.

#### Groovv All-In-One POS System Key Features:

- 13" Flip Touchscreen
- Detachable EMV/NFC Payment Device
- Payment Device Stand
- Receipt Printer
- Cash Drawer

Document Version: 10/01/2016

- Barcode Scanner
- Customer Transaction Display