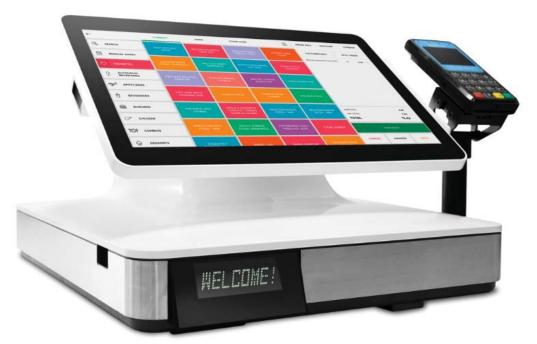

## GROOVV ALL-IN-ONE

Point-of-Sale (POS)

Optional: Barcode Scanner

Optional: Kitchen Order Printer

With a built-in touchscreen, cash drawer, scanner, receipt printer and powerful software, Groovv POS All-In-One has everything you need to manage, grow and optimize your business – all without significant training or expense. This robust point of sale solution features an EMV/NFC payment device and no-fuss setup, enabling you to begin accepting payments right out of the box.

## **Groovv All-In-One POS System Key Features:**

- 13" Flip Touchscreen
- Detachable EMV/NFC Payment Device
- Payment Device Stand
- Receipt Printer
- Cash Drawer
- Barcode Scanner
- Customer Transaction Display