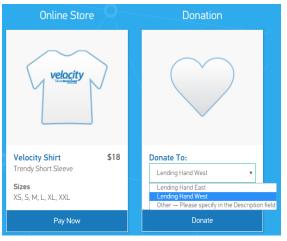

## The Quick & Easy Donations/Shopping or Online Payment Checkout.

Similar in function to the Paypal checkout cart interface, yet with a lot more features...

- □ Simple Checkout & Hosted Payment Form.□ Process Mail & Phone Orders via a Browser.
- → Payment Gateway (processing interface for 50+ verticals).
- Virtual Terminal (take payments from anywhere).
- Semi-Integrated EMV (cross platform solutions).
- Supports both one-time and recurring donations.
- Digital Wallet & Apple Pay (frictionless paymrents).
- Electronic Invoicing (send email invoices instantly).

- Authorize, process, and manage web page donations.
- Authorize, process, and manage mail or phone credit card payments through a browser interface on any computer.
- Enter and process ACH (direct deposit) transactions.
- Generate receipts and send them via email to customers.
- ✓ Store customer profiles and maintain customer database.
- Enhanced fraud detection.
- ✓ Automatic recurring billing + customized billing cycles.
- Cloud-based control panel and powerful back-office suite.
- Fully customized comprehensive reporting & metrics.
- Customizable screens & your branded hosted pay pages.
- ✓ Integrate payments from your existing eCommerce Site.
- Compatible with 3rd-party shopping carts.