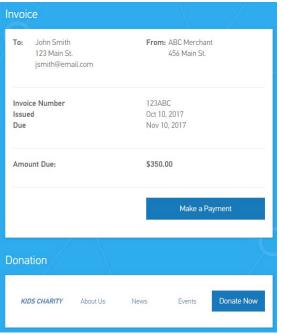

## The Quick & Easy Donations/Shopping or Online Payment Checkout.

Similar in function to the Paypal checkout cart interface, yet with a lot more features...

- □ Simple Checkout & Hosted Payment Form.□ Process Mail & Phone Orders via a Browser.
- → Payment Gateway (processing interface for 50+ verticals).
- Virtual Terminal (take payments from anywhere).
- Semi-Integrated EMV (cross platform solutions).
- Supports both one-time and recurring donations.
- Digital Wallet & Apple Pay (frictionless paymrents).
- Electronic Invoicing (send email invoices instantly).

- Authorize, process, and manage web page donations.
- Authorize, process, and manage mail or phone credit card payments through a browser interface on any computer.
- Enter and process ACH (direct deposit) transactions.
- Generate receipts and send them via email to customers.
- ✓ Store customer profiles and maintain customer database.
- Enhanced fraud detection.
- ✓ Automatic recurring billing + customized billing cycles.
- Cloud-based control panel and powerful back-office suite.
- Fully customized comprehensive reporting & metrics.
- Customizable screens & your branded hosted pay pages.
- ✓ Integrate payments from your existing eCommerce Site.
- Compatible with 3rd-party shopping carts.